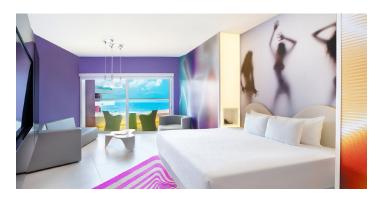

## COUPLE'S CLOTHING-OPTIONAL DELUXE OCEAN-VIEW ROOM

Enjoy a front row seat to the party in one of these spectacular rooms with a stunning view of the main pool. Each features a spacious balcony, living area with LED TV, and bathroom with rain shower. Pool and beach concierge services are included.

Capacity: king-size bed | Size: 48.52 m<sup>2</sup> | View: ocean (some may feature a partial view)