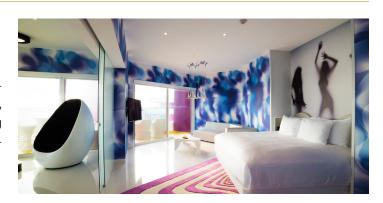

# COUPLE'S CLOTHING-OPTIONAL OCEANFRONT MASTER SUITE

Enjoy the convenience of a LED TV, spacious living room with stunning views, wrap-around balcony with jacuzzi, and sitting area furnished with a hammock and lawn furniture. Indulge in the stocked private bar and take advantage of our attentive butler service, plus pool and beach concierge.

Capacity: king-size bed | Size: 128.55 m<sup>2</sup> | View: ocean